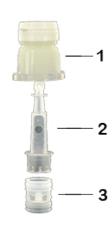

## Material

| Pos | description | Material |
|-----|-------------|----------|
| 1   | Сар         | HDPE     |
| 2   | Tube        | PP       |
| 3   | topette     | LDPE     |