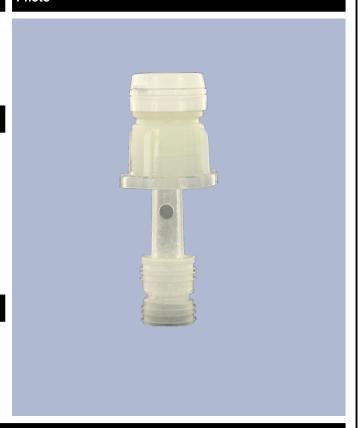

# Datasheet DOSY RE F BLA

The dosing system ist set on a inviolable cap. At the first use, the dosing-system goes on the bottle.

At the first use, the sealing-ring breaks and the screwing cap dissociates oneself from the dosing-system You only have to press on the side of the bottle to dose and then to pour the product.

Once the bottle is empty, as the dosing system makes one piece with the cap, the entire part comes out of the bottle neck what makes the filling of the bottle easier. Once the bottle is filled, you only have to insert the dosing system once again.