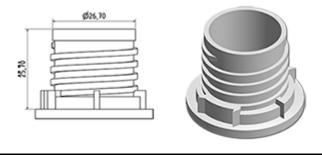

# Datasheet DOSY RE F BLA

The dosing system ist set on a inviolable cap. At the first use, the dosing-system goes on the bottle.

At the first use, the sealing-ring breaks and the screwing cap dissociates oneself from the dosing-system You only have to press on the side of the bottle to dose and then to pour the product.

Once the bottle is empty, as the dosing system makes one piece with the cap, the entire part comes out of the bottle neck what makes the filling of the bottle easier. Once the bottle is filled, you only have to insert the dosing system once again.

## **General Information**

- Ordering numbers : DOSY RE F BLA

- Weight : 20.00 gr - Color : white

- Dimensions : diameter 41 mm / height 102 mm

## Neck : G141



## Standard packaging:

- 520 pcs per box

- Dimensions : 60 x 40 x 31 cm - Gross weight : 11.18 Kg

## **Photo**



## Material

| Pos | description | Material |
|-----|-------------|----------|
| 1   | Сар         | HDPE     |
| 2   | Tube        | PP       |
| 3   | topette     | LDPE     |